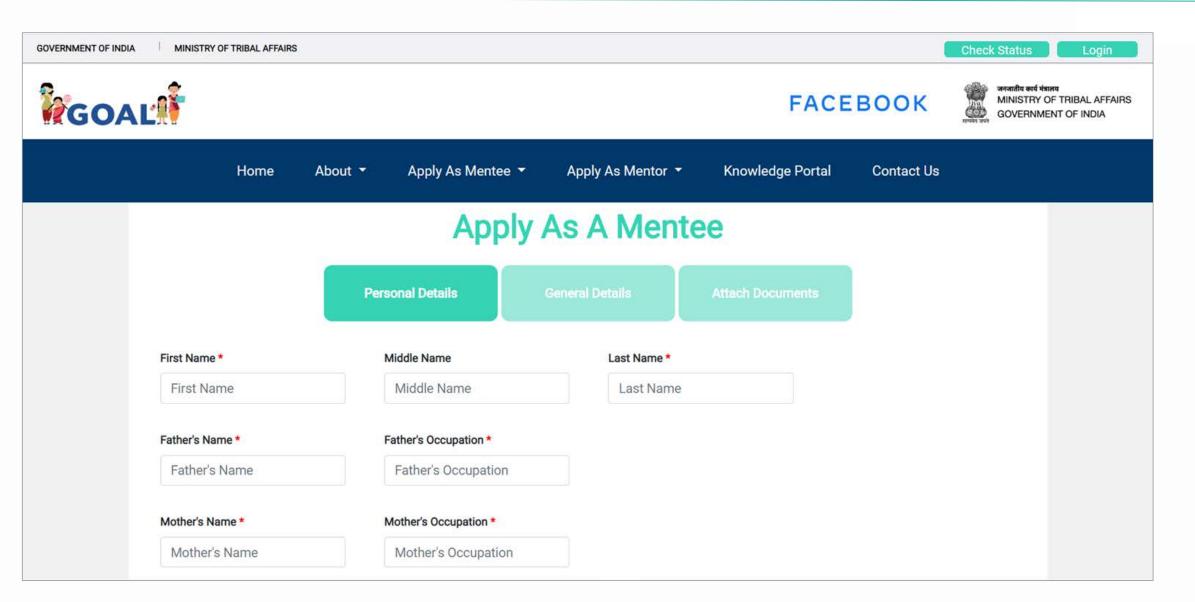

ll be with enthusiastic peer showcased on GOAL group / industry leaders Portal as Mentor

## **Support from Universities**

ê



Awareness Generation: Post about GOAL on social media handles of your University/Institute and share information through SMS, e -mail / WhatsApp to your database and network (Posts and Messages will be shared every week)

Nominations: Ensure registration of at least2000 Menteesand 500 Mentorsthrough your nomination

Facilitate in application: Provide support to aspiring scheduled tribe youth in filling application form on GOAL portal (Common Service Centers are also onboarded)

Suggestions: Provide suggestions regarding GOAL program

Point of Contact: Nominate a nodal officer for GOAL program



# GOAL Portal goal.tribal.gov.in











## Apply as a Mentee





# Apply as a Mentor



| GOVERNMENT OF INDIA MINISTR | Y OF TRIBAL AFFAIRS                         |                   |                                    |            | Check Status Login                                                          |  |  |
|-----------------------------|---------------------------------------------|-------------------|------------------------------------|------------|-----------------------------------------------------------------------------|--|--|
| GOAL                        |                                             |                   |                                    | FACEBOOK   | जनजातीय कार्य मंत्रालय<br>MINISTRY OF TRIBAL AFFAIRS<br>GOVERNMENT OF INDIA |  |  |
|                             | Home About <del>-</del>                     | A