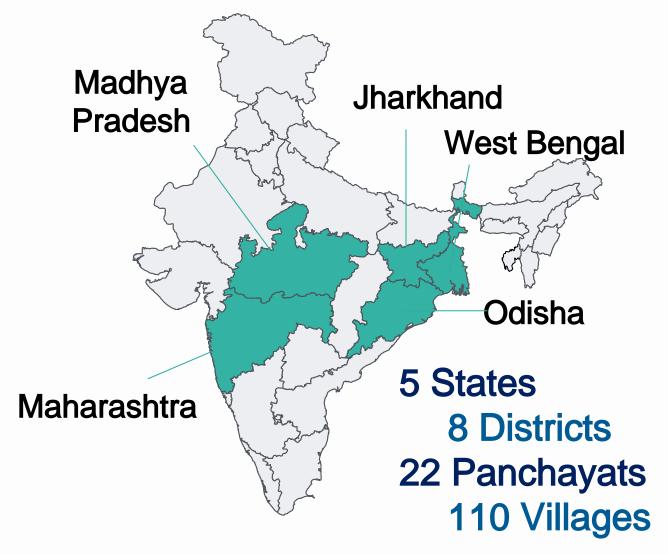

त्रालय MINISTRY OF TRIBAL AFFAIRS GOVERNMENT OF INDIA

### FACEBOOK



#### **Going Online As Leaders**

## **GOAL Objectives**



| •          |                                                          |
|------------|----------------------------------------------------------|
|            | Create learning opportunities                            |
| <u>S</u> + | Enhance leadership skills                                |
|            | Provide a collaborative and information sharing platform |
| Mo<br>A    | Increase access to information about their entitlements  |
|            | Get digitally mentored by experts and leaders            |
|            |                                                          |



#### Onboarded 100 Scheduled Tribe Girls as Mentees and 20 Women Mentors



Success - Impact on Mentees

- **100%** now able to address a gathering confidently
- **82%** now use technology to
  - highlight issues in their villages
- 63% now have enhanced

understanding of their community, government and local institutions

## GOAL Features – Launched in May 2020



### **Coverage and Scope**



Pan India 5000 Scheduled Tribe Youth to be digitally mentored by 2500 Experts and Leaders



### **Program Duration**

9 Months 7 months Mentorship followed by 2 months Internship

### **Core Areas of Mentorship**



Applications invited through GOAL portal : goal.tribal.gov.in

### **Benefits to Mentees**



Smartphone and internet access for a year

Mentorship certificate from Ministry of Tribal Affairs and Facebook

Guidance by experts and industry leaders

Opportunity