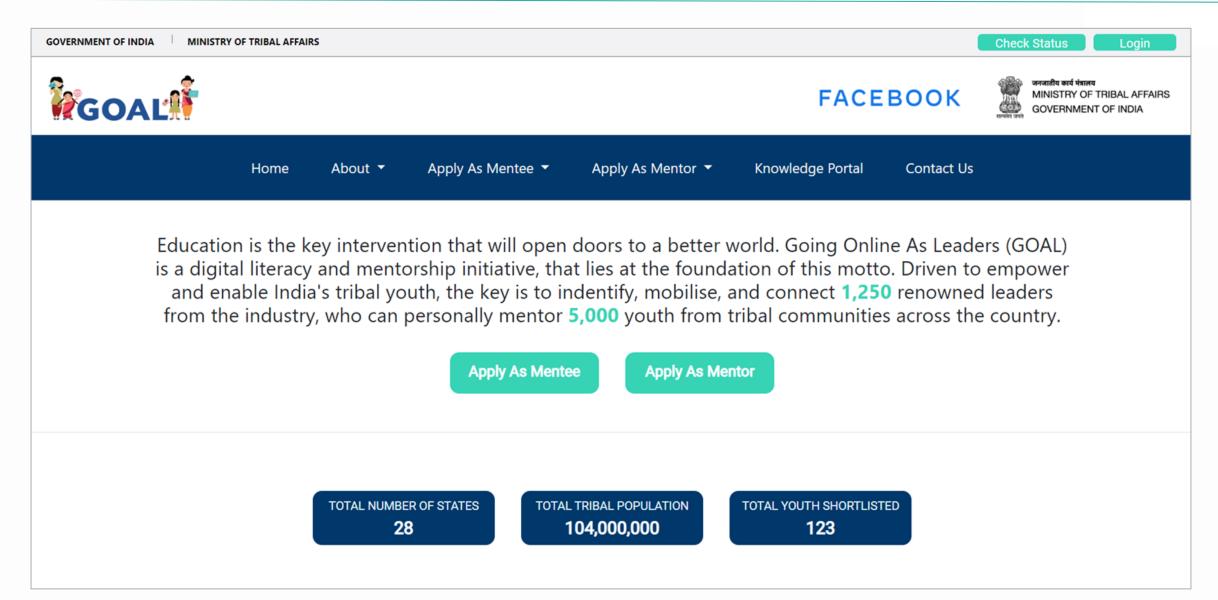

### **Coverage and Scope**

Pan India 5000 Scheduled Tribe Youth to be digitally mentored by 2500 Experts and Leaders