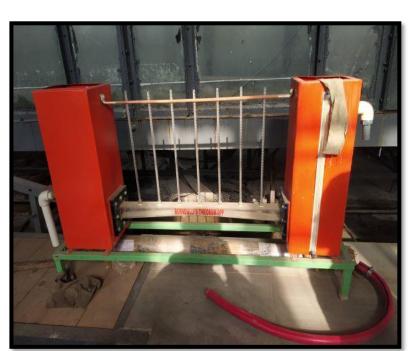

Metacentric Height Apparatus 1 No.

Ground water flow unit 01 No.

Fluid Properties and Hydrostatic Bench Model: - HD-115. 01 No. Networks Pipe Model:- HD-111 01 No. Cavitation Demonstration Model:- HM-115, 01 No. Pipe surge and water hammer apparatus, 01 No.