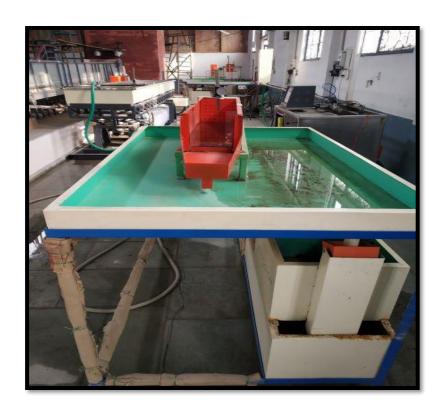

## A Photograph of Equipment

Armfield
Hydraulic Flume
(S6-MKII-7.5M) 01
No. with
accessories 01 No.
each

Hydraulic Bench **Apparatus** 04 No. and accessories 01 No. each (Bernoulli's theorem apparatus, Mouth Orificepiece apparatus, Venturimeter, Orificemeter, Pipe friction apparatus, Darcy's Law apparatus, Pipe fitting apparatus, Reynolds number apparatus, Notch and Weir, Impact of jest apparatus, Pitot Static tube)